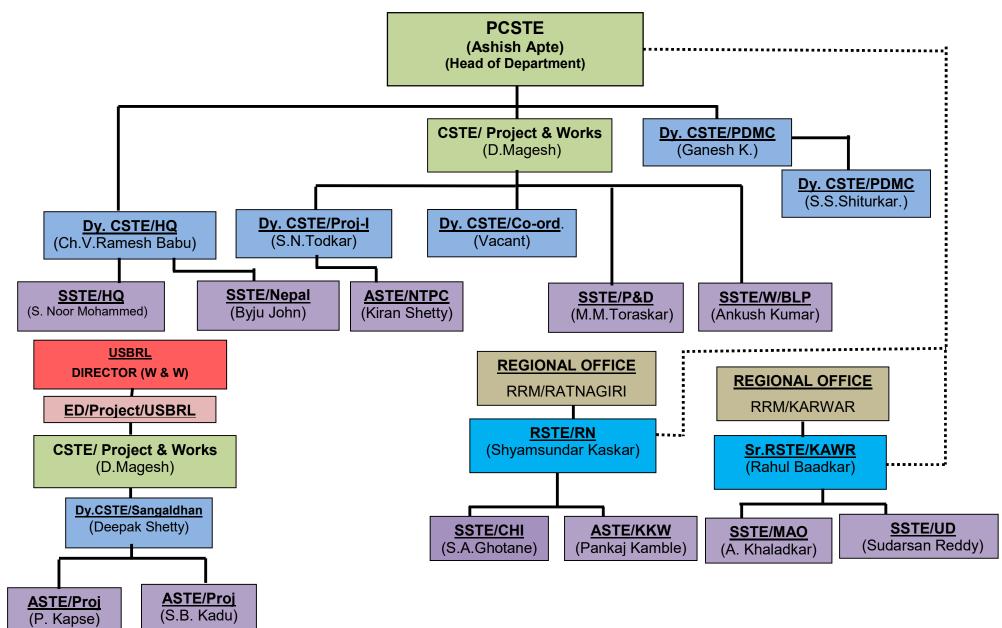

## SIGNAL & TELECOMMUNICATION DEPARTMENT

PCSTE: Principal Chief Signal & Telecommunication Engineer.

CSTE (P&W): Chief Signal & Telecommunication Engineer/ (Project & Works)

Dy. CSTE (PDMC): Deputy Chief Signal & Telecommunication Engineer(Project Development Monitoring Cell)

Dy. CSTE (Co-Ord.): Deputy Chief Signal & Telecommunication Engineer (Co-Ordination)

Dy. CSTE (HQ): Deputy Chief Signal & Telecommunication Engineer (Headquarter)

Dy. CSTE/Project-I: Deputy Chief Signal & Telecommunication Engineer/ Project.

CPM/S&T/USBRL : Chief Project Manager/ Signal & Telecommunication/USBRL

Dy. CSTE/J&K : Deputy Chief Signal & Telecommunication Engineer/ J&K

Dy. CSTE/Sangaldhan : Deputy Chief Signal & Telecommunication Engineer/ Sangaldhan

RSTE : Regional Signal & Telecommunication Engineer